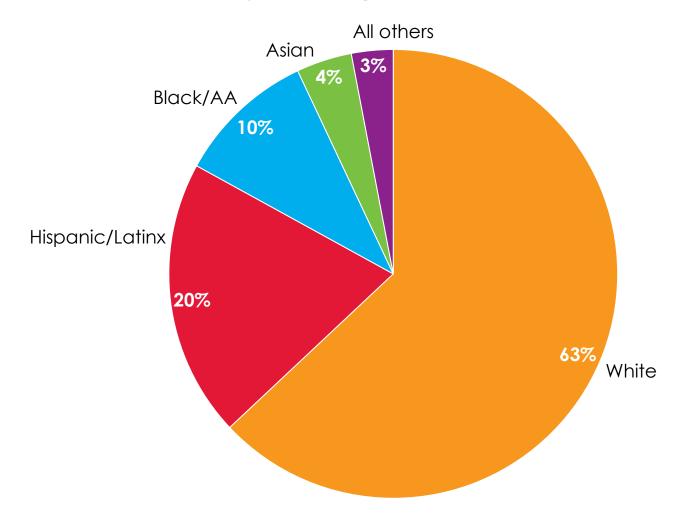

# Race and ethnicity

Interim data snapshot - October 21, 2020 - subject to change