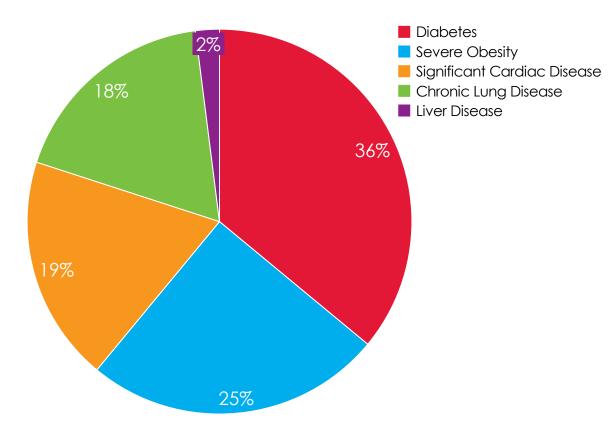

### Risk factors for severe COVID-19 disease

Interim data snapshot - October 21, 2020 - subject to change

#### Comorbidities of at risk participants in Cove Study