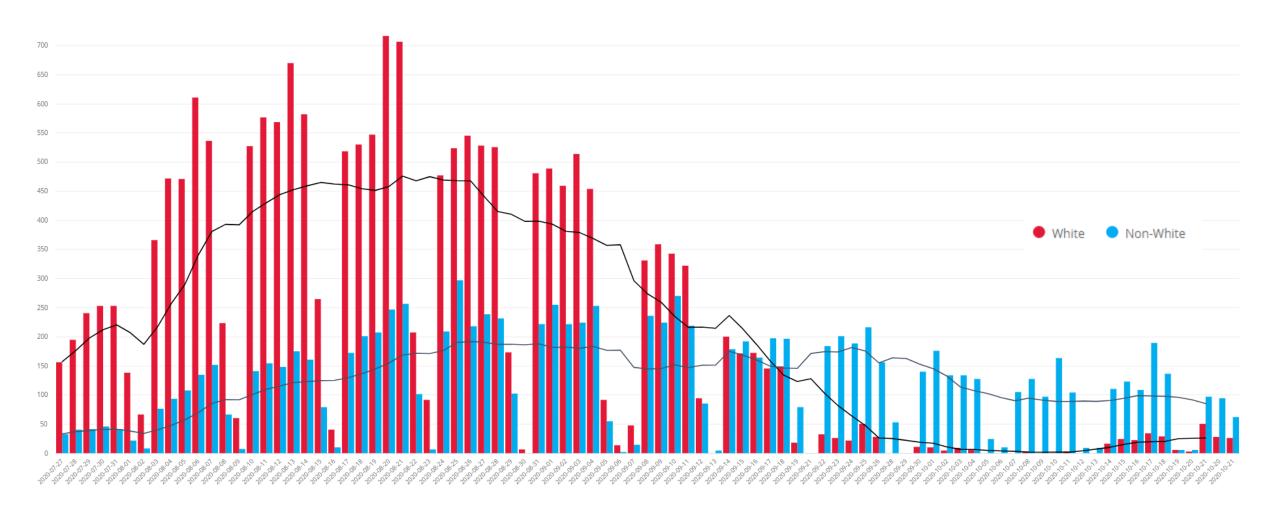

# Evolution of diversity throughout enrollment

Interim data snapshot - October 21, 2020 - subject to change