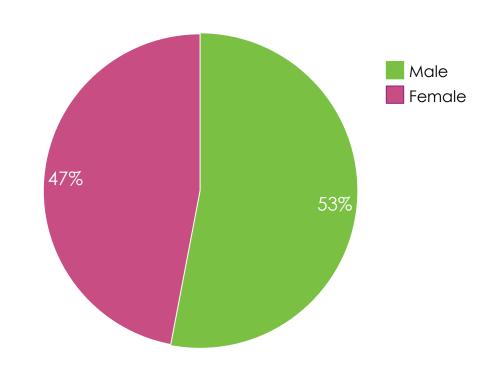

## Age and gender

Interim data snapshot - October 21, 2020 - subject to change

#### Cove Study gender distribution