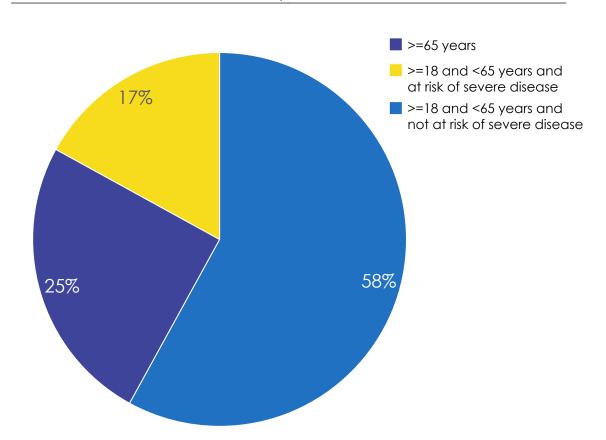

### Risk factors for severe COVID-19 disease

Interim data snapshot - October 21, 2020 - subject to change

#### Risk stratification in Cove Study