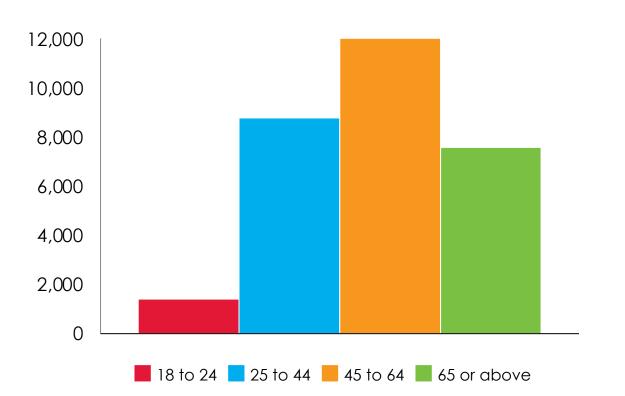

## Age and gender

Interim data snapshot - October 21, 2020 - subject to change

#### Cove Study age breakdown